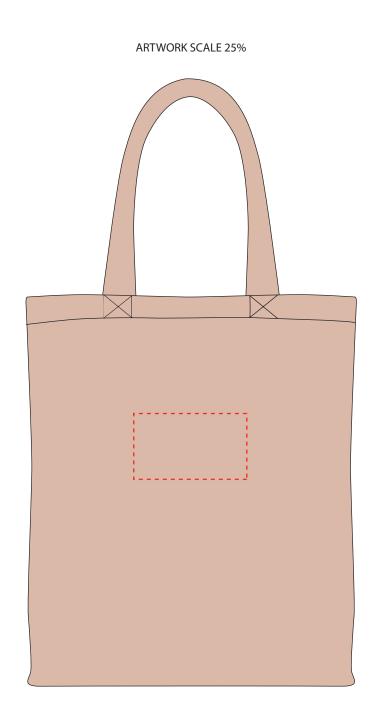

## **Artwork Approval**

| Your Ref:      | Quantity:  | Product Code: QB0561                        |
|----------------|------------|---------------------------------------------|
| Our Ref:       | Version: 1 | Product Colour: NATURAL                     |
| PRODUCT NOTES: |            | We stock this item in the following colours |

----The dashed line is to demonstrate print area and will not appear on your printed item

## MADEIRA THREAD COLOUR(S)

Colour 2

**PRINTING CONCERNS:** 

**ACTUAL ARTWORK SIZE:** 

| Please check the following are correct |                                 |                         |              |                          |                     |  |  |  |
|----------------------------------------|---------------------------------|-------------------------|--------------|--------------------------|---------------------|--|--|--|
|                                        | RECT PRODUCT and PRODUCT COLOUR | PRINT SIZE and POSITION | PRINT COLOUR | SPELLING, PHONE NUMBERS, | EMAILS and WEBSITES |  |  |  |
|                                        |                                 |                         |              |                          |                     |  |  |  |